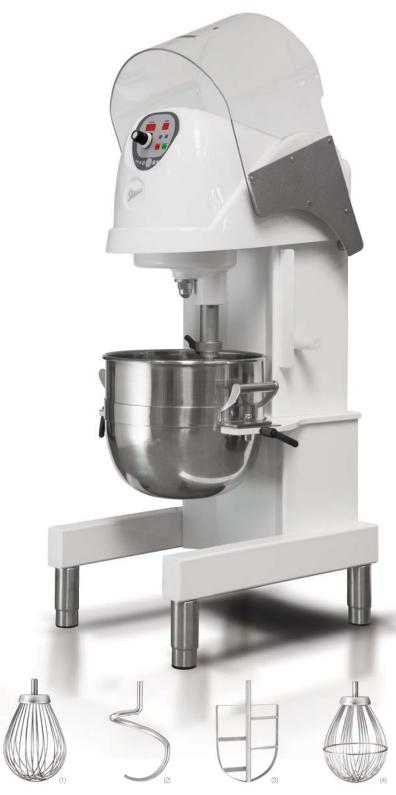

## FOODLINE40

- Heavy-duty structure with bowl arm support in stove powder-coated steel
- Gear transmission
- All moving parts are mounted on ball bearings, which make the machine steady and silent
- Low energy consumption
- Assisted system for easily raising the safety protection and avoiding accidental falls
- Maximum ease of use of the tools with the safety protection open
- Variable speed
- Tools in stainless steel
- The tools can be easily assembled and disassembled without having to remove the bowl from the working position
- Spiral hook to perfectly knead small and large quantities of product

- Stainless steel bowl
- Stainless steel 4 mm. wire whisk (1)
- Stainless steel spiral hook (2)
- Stainless steel paddle (3)
- Conveyor for addition of liquids in stainless steel
- Timer for automatic tool stop
- Stainless steel 3 mm. wire whisk (4)
- 20 lt. reduction kit for PL30-40 30 lt. reduction kit for PL40