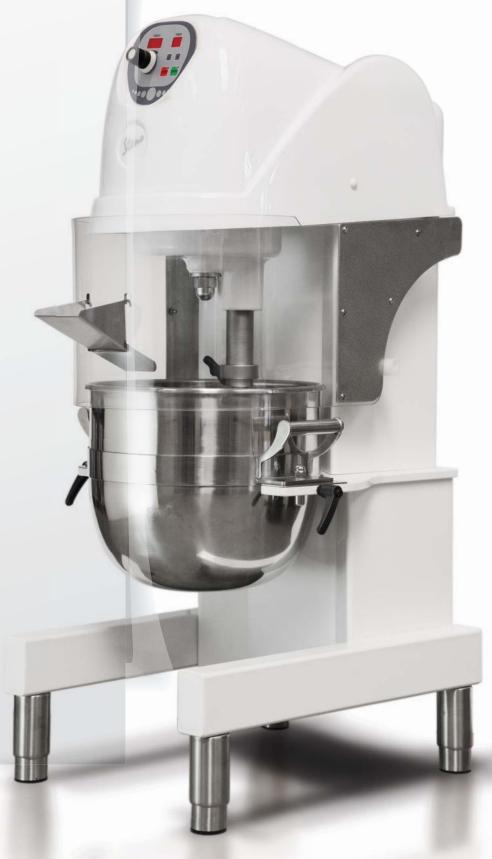

## FOODLINE40

## FOODLINE40

- Heavy-duty structure with bowl arm support in stove powder-coated steel
- Gear transmission
- All moving parts are mounted on ball bearings, which make the machine steady and silent
- Low energy consumption
- Assisted system for easily raising the safety protection and avoiding accidental falls
- Maximum ease of use of the tools with the safety protection open
- Variable speed
- Tools in stainless steel
- The tools can be easily assembled and disassembled without having to remove the bowl from the working position
- Spiral hook to perfectly knead small and large quantities of product

- Stainless steel bowl
- Stainless steel 4 mm. wire whisk (1)
- Stainless steel spiral hook (2)
- Stainless steel paddle (3)
- Conveyor for addition of liquids in stainless steel
- Timer for automatic tool stop
- Stainless steel 3 mm. wire whisk (4)
- 20 lt. reduction kit for PL30-40 30 lt. reduction kit for PL40