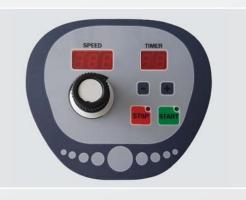

- Stainless steel bowl
- Stainless steel 4 mm. wire whisk (1)
- Stainless steel spiral hook (2)
- Stainless steel paddle (3)
- Conveyor for addition of liquids in stainless steel
- Timer for automatic tool stop
- Stainless steel 3 mm. wire whisk (4)
- 20 lt. reduction kit for PL30-40 30 lt. reduction kit for PL40