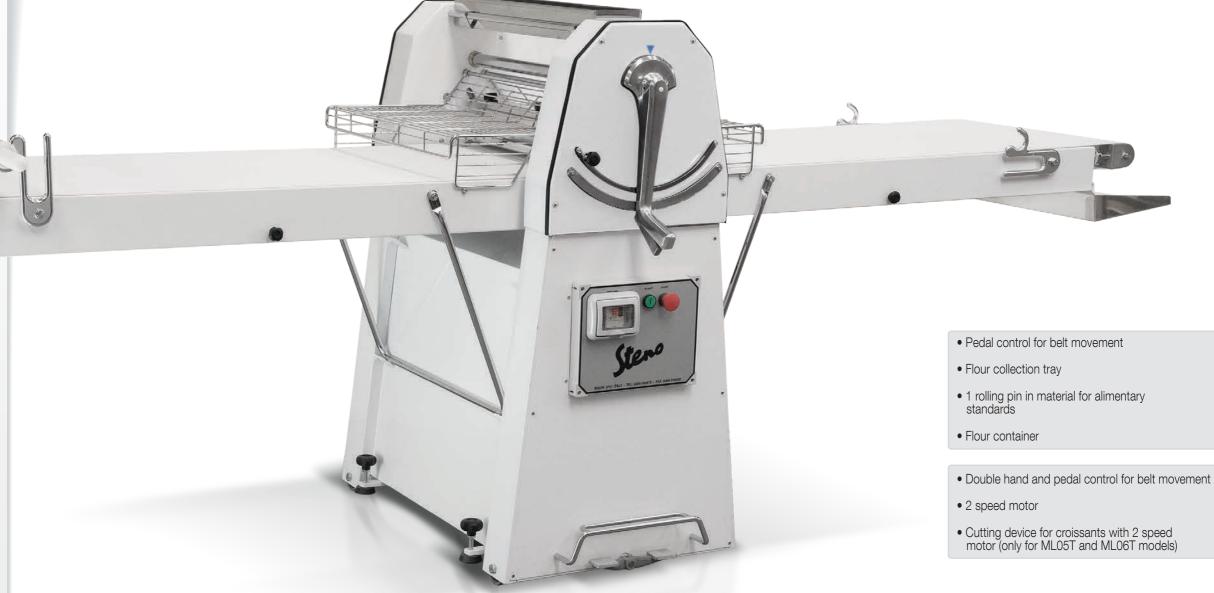

# PERFECT EFFICIENCY

The tension of the belts and the position of the cylinders and the scrapers can be easily set to keep the machine in top condition, even after years of work.

## **HEAVY-DUTY AND SILENT**

Gears are in steel and all moving parts are mounted on ball bearings, which do not require maintenance.

### **COMFORTABLE USE**

Wide adjustment of the opening of the cylinders and ability to memorize the minimum thickness of the dough; pedals (manual control on request) to control belt movement that roll at different speeds to avoid wrinkles in the dough sheets.

#### **EASY TO CLEAN**

The scrapers, built in material in compliance with alimentary standards, are easily removable for cleaning. The belts, also built in a special material for alimentary standards, are washable. Additionally, the machine is mounted on wheels in order to clean the floor underneath the machine as required by legal standards.

### MINIMUM OVERALL DIMENSIONS

The tables can be lifted after use to save space when not in use. For the ML03TE, ML03TXE, ML03TXLE, ML04T, ML05T, ML06T models, the tables are also removable.

BENCH MODEL WITH MOVING BELTS - ML03BX

STANDARD