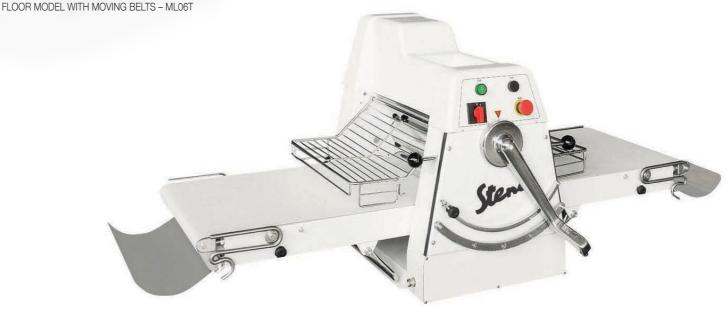

| Model                 |                       |    | ML01B | ML03B | ML03BX | ML03T/TE  | ML03TX/TXE | ML03TXL/TXLE | ML04T | ML05T | ML06T |
|-----------------------|-----------------------|----|-------|-------|--------|-----------|------------|--------------|-------|-------|-------|
| Cylinder Length       |                       | mm | 500   | 500   | 500    | 500       | 500        | 500          | 600   | 600   | 600   |
| Cylinder Diameter     |                       | mm | 60    | 60    | 60     | 60        | 60         | 60           | 70    | 70    | 70    |
| Cylinder Opening      |                       | mm | 0/35  | 0/35  | 0/35   | 0/35      | 0 / 35     | 0/35         | 0/37  | 0/37  | 0/37  |
| Belt Width            |                       | mm | -     | 486   | 486    | 486       | 486        | 486          | 598   | 598   | 598   |
| Dimensions in use     | А                     | mm | -     | -     | -      | 1100      | 1100       | 1100         | 1200  | 1200  | 1200  |
|                       | A <sub>2</sub>        | mm | -     | -     | -      | 840       | 840        | 840          | 860   | 860   | 860   |
|                       | <b>A</b> <sub>3</sub> | mm | 440   | 650   | 650    | -         | -          | -            | -     | -     | -     |
|                       | <b>A</b> <sub>4</sub> | mm | -     |       |        | -         | -          | -            | -     | -     | -     |
|                       | В                     | mm | 1000  | 1800  | 2320   | 1800      | 2320       | 2800         | 2350  | 2800  | 3400  |
|                       | B <sub>2</sub>        | mm | -     | 1470  | 1990   | 1470      | 1990       | 2470         | 2000  | 2400  | 3000  |
|                       | Вз                    | mm | -     | 390   | 650    | 390       | 650        | 890          | 600   | 800   | 1100  |
|                       | С                     | mm | 900   | 880   | 880    | 880 / 930 | 880 / 930  | 880 / 930    | 1020  | 1020  | 1020  |
| Dimensions not in use | A <sub>1</sub>        | mm | -     | -     | -      | 1560      | 1850       | 2050         | 1900  | 2100  | 2250  |
|                       | <b>A</b> <sub>5</sub> | mm | -     | 860   | 1100   | -         | -          | -            | -     | -     | -     |
|                       | B <sub>1</sub>        | mm | 420   | 650   | 750    | 650       | 750        | 860          | 850   | 950   | 1100  |
|                       | С                     | mm | 900   | 880   | 880    | 880 / 930 | 880 / 930  | 880 / 930    | 1020  | 1020  | 1020  |
| Power                 |                       | Kw | 0,37  | 0,75  | 0,75   | 0,75      | 0,75       | 0,75         | 0,75  | 0,75  | 0,75  |
| Weight                |                       | Ka | 61    | 120   | 126    | 153 / 158 | 165 / 170  | 167 / 172    | 205   | 215   | 230   |