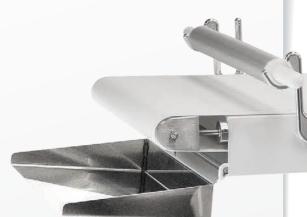

#### **EASY TO CLEAN**

The scrapers, built in material in compliance with alimentary standards, are easily removable for cleaning. The belts, also built in a special material for alimentary standards, are washable. Additionally, the machine is mounted on wheels in order to clean the floor underneath the machine as required by legal standards.