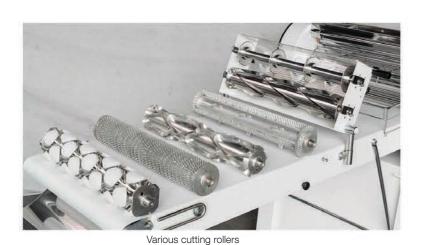

| -      | 1560      | 1850       | 2050         | 1900  | 2100  | 2250  |
|                       | <b>A</b> <sub>5</sub> | mm | -     | 860   | 1100   | -         | -          | -            | -     | -     | -     |
|                       | B <sub>1</sub>        | mm | 420   | 650   | 750    | 650       | 750        | 860          | 850   | 950   | 1100  |
|                       | С                     | mm | 900   | 880   | 880    | 880 / 930 | 880 / 930  | 880 / 930    | 1020  | 1020  | 1020  |
| Power                 |                       | Kw | 0,37  | 0,75  | 0,75   | 0,75      | 0,75       | 0,75         | 0,75  | 0,75  | 0,75  |
| Weight                |                       | Ka | 61    | 120   | 126    | 153 / 158 | 165 / 170  | 167 / 172    | 205   | 215   | 230   |





Cutting device for croissants



www.steno.it

info@steno.it

MANUAL



# PERFECT EFFICIENCY

The tension of the belts and the position of the cylinders and the scrapers can be easily set to keep the machine in top condition, even after years of work.

## **HEAVY-DUTY AND SILENT**

Gears are in steel and all moving parts are mounted on ball bearings, which do not require maintenance.

### **COMFORTABLE USE**

Wide adjustment of the opening of the cylinders and ability to memorize the minimum thickness of the dough; pedals (manual control on request) to control belt movement that roll at different speeds to avoid wrinkles in the dough sheets.

#### **EASY TO CLEAN**

The scrapers, built in material in compliance with alimentary standards, are easily removable for cleaning. The belts, al