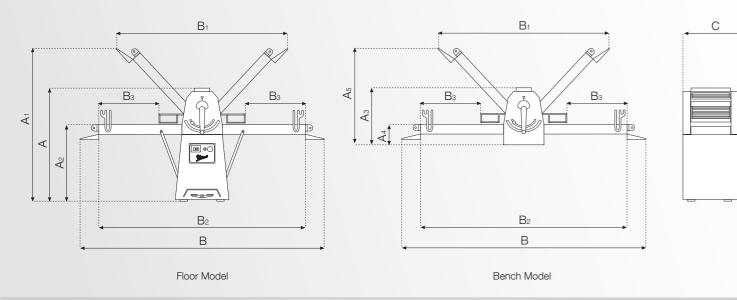

| Model                 |                       |    | ML01B | ML03B | ML03BX | ML03T/TE  | ML03TX/TXE | ML03TXL/TXLE | ML04T | ML05T | ML06T |
|-----------------------|-----------------------|----|-------|-------|--------|-----------|------------|--------------|-------|-------|-------|
| Cylinder Length       |                       | mm | 500   | 500   | 500    | 500       | 500        | 500          | 600   | 600   | 600   |
| Cylinder Diameter     |                       | mm | 60    | 60    | 60     | 60        | 60         | 60           | 70    | 70    | 70    |
| Cylinder Opening      |                       | mm | 0/35  | 0/35  | 0/35   | 0/35      | 0 / 35     | 0/35         | 0/37  | 0/37  | 0/37  |
| Belt Width            |                       | mm | -     | 486   | 486    | 486       | 486        | 486          | 598   | 598   | 598   |
| Dimensions in use     | А                     | mm | -     | -     | -      | 1100      | 1100       | 1100         | 1200  | 1200  | 1200  |
|                       | A <sub>2</sub>        | mm | -     | -     | -      | 840       | 840        | 840          | 860   | 860   | 860   |
|                       | <b>A</b> <sub>3</sub> | mm | 440   | 650   | 650    | -         | -          | -            | -     | -     | -     |
|                       | <b>A</b> <sub>4</sub> | mm | -     |       |        | -         | -          | -            | -     | -     | -     |
|                       | В                     | mm | 1000  | 1800  | 2320   | 1800      | 2320       | 2800         | 2350  | 2800  | 3400  |
|                       | B <sub>2</sub>        | mm | -     | 1470  | 1990   | 1470      | 1990       | 2470         | 2000  | 2400  | 3000  |
|                       | Вз                    | mm | -     | 390   | 650    | 390       | 650        | 890          | 600   | 800   | 1100  |
|                       | С                     | mm | 900   | 880   | 880    | 880 / 930 | 880 / 930  | 880 / 930    | 1020  | 1020  | 1020  |
| Dimensions not in use | A <sub>1</sub>        | mm | -     | -     | -      | 1560      | 1850       | 2050         | 1900  | 2100  | 2250  |
|                       | <b>A</b> <sub>5</sub> | mm | -     | 860   | 1100   | -         | -          | -            | -     | -     | -     |
|                       | B <sub>1</sub>        | mm | 420   | 650   | 750    | 650       | 750        | 860          | 850   | 950   | 1100  |
|                       | С                     | mm | 900   | 880   | 880    | 880 / 930 | 880 / 930  | 880 / 930    | 1020  | 1020  | 1020  |
| Power                 |                       | Kw | 0,37  | 0,75  | 0,75   | 0,75      | 0,75       | 0,75         | 0,75  | 0,75  | 0,75  |
| Weight                |                       | Ka | 61    | 120   | 126    | 153 / 158 | 165 / 170  | 167 / 172    | 205   | 215   | 230   |