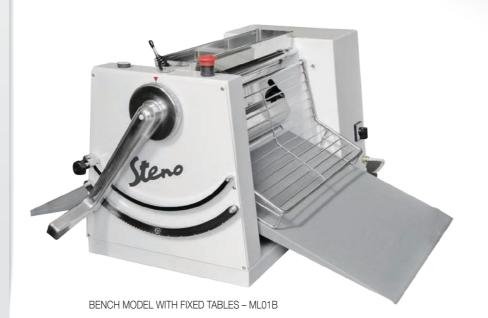

| Model                 |                       |    | ML01B | ML03B | ML03BX | ML03T/TE  | ML03TX/TXE | ML03TXL/TXLE | ML04T | ML05T | ML06T |
|-----------------------|-----------------------|----|-------|-------|--------|-----------|------------|--------------|-------|-------|-------|
| Cylinder Length       |                       | mm | 500   | 500   | 500    | 500       | 500        | 500          | 600   | 600   | 600   |
| Cylinder Diameter     |                       | mm | 60    | 60    | 60     | 60        | 60         | 60           | 70    | 70    | 70    |
| Cylinder Opening      |                       | mm | 0/35  | 0/35  | 0/35   | 0/35      | 0 / 35     | 0/35         | 0/37  | 0/37  | 0/37  |
| Belt Width            |                       | mm | -     | 486   | 486    | 486       | 486        | 486          | 598   | 598   | 598   |
| Dimensions in use     | А                     | mm | -     | -     | -      | 1100      | 1100       | 1100         | 1200  | 1200  | 1200  |
|                       | A <sub>2</sub>        | mm | -     | -     | -      | 840       | 840        | 840          | 860   | 860   | 860   |
|                       | <b>A</b> <sub>3</sub> | mm | 440   | 650   | 650    | -         | -          | -            | -     | -     | -     |
|                       | <b>A</b> <sub>4</sub> | mm | -     |       |        | -         | -          | -            | -     | -     | -     |
|                       | В                     | mm | 1000  | 1800  | 2320   | 1800      | 2320       | 2800         | 2350  | 2800  | 3400  |
|                       | B <sub>2</sub>        | mm | -     | 1470  | 1990   | 1470      | 1990       | 2470         | 2000  | 2400  | 3000  |
|                       | Вз                    | mm | -     | 390   | 650    | 390       | 650        | 890          | 600   | 800   | 1100  |
|                       | С                     | mm | 900   | 880   | 880    | 880 / 930 | 880 / 930  | 880 / 930    | 1020  | 1020  | 1020  |
| Dimensions not in use | A <sub>1</sub>        | mm | -     | -     | -      | 1560      | 1850       | 2050         | 1900  | 2100  | 2250  |
|                       | <b>A</b> <sub>5</sub> | mm | -     | 860   | 1100   | -         | -          | -            | -     | -     | -     |
|                       | B <sub>1</sub>        | mm | 420   | 650   | 750    | 650       | 750        | 860          | 850   | 950   | 1100  |
|                       | С                     | mm | 900   | 880   | 880    | 880 / 930 | 880 / 930  | 880 / 930    | 1020  | 1020  | 1020  |
| Power                 |                       | Kw | 0,37  | 0,75  | 0,75   | 0,75      | 0,75       | 0,75         | 0,75  | 0,75  | 0,75  |
| Weight                |                       | Ka | 61    | 120   | 126    | 153 / 158 | 165 / 170  | 167 / 172    | 205   | 215   | 230   |